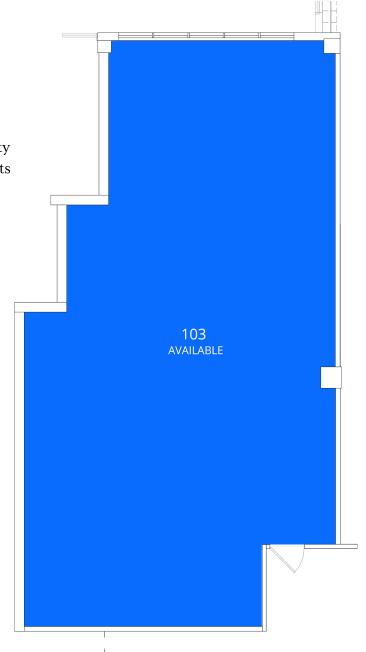

## **SUITE 103**

Space available for sale

Large beautiful office space with a water view that is stunning. This unfinished space provides a great opportunity to put your personal touch on the work environment that fits your business. This is premium space located on the first floor with amenities that include restrooms just down the hallway. We know you'll enjoy the proximity to all the Olympia eateries & coffee without the hassle of finding downtown parking for work everyday.

Square Footage: 1,513 Price / RSF: \$225 \*

\*Price per rentable square foot (RSF) based on estimated RSF and is subject to a condo survey.

Smyth Landing 1801 West Bay Drive NW Suite 202A Olympia, WA 98502 (360) 352-0866