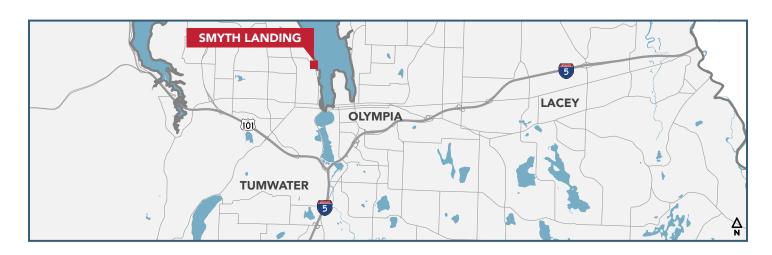

## PREMIUM OFFICE SPACE WITH WATERFRONT VIEWS

1801 West Bay Drive, Olympia, WA

Join a great group of office users in the immaculately maintained Smyth Landing. Beautiful views of Budd Inlet and Mount Rainier, located only five minutes from downtown Olympia. Enjoy the natural beauty of the area and local amenities, including surface parking at the building.